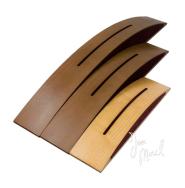

# Hybrid Absorbers-Diffusers

The Bow range is a new design born of the collaboration between Jan Morel and Artnovion.

Bow is an elegant balance between simplicity and futuristic design. Avaliable in 3 sizes, all crafted from premium fabrics and quality wood, filled with high performance acoustic foam. The Bow is available in 3 different sizes. Combining the 3 different sizes of Bow creates distinct, unique designs and diffusion patterns.

Each Bow has a solid wooden shell, forming a carefully calibrated semi-circular diffuser, with dual lateral closed cavities packed with high performance acoustic foam. The Bow has a further central Helmholtz cavity extending the mid-range frequency absorption, for an overall balanced mid-high frequency hybrid absorber with an outstanding geometric diffusion.

The Bow can be installed on walls or ceilings, hung on screws by means of a discreet imbedded backboard. It can also be installed directly through the front of the panel, concealed behind removable side-foam.