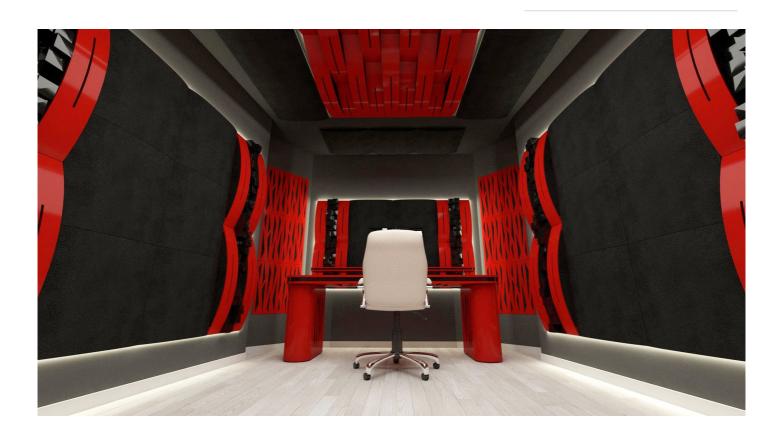

# Bow S - Absorber

### **Bow S - Absorber**

# Hybrid Absorbers-Diffusers

The Bow range is a new design born of the collaboration between Jan Morel and Artnovion.

Bow is an elegant balance between simplicity and futuristic design. Avaliable in 3 sizes, all crafted from premium fabrics and quality wood, filled with high performance acoustic foam. The Bow is available in 3 different sizes. Combining the 3 different sizes of Bow creates distinct, unique designs and diffusion patterns.

Each Bow has a solid wooden shell, forming a carefully calibrated semi-circular diffuser, with dual lateral closed cavities packed with high performance acoustic foam. The Bow has a further central Helmholtz cavity extending the mid-range frequency absorption, for an overall balanced mid-high frequency hybrid absorber with an outstanding geometric diffusion.

The Bow can be installed on walls or ceilings, hung on screws by means of a discreet imbedded backboard. It can also be installed directly through the front of the panel, concealed behind removable side-foam.