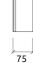

# Bow S - Absorber

# Hybrid Absorbers-Diffusers



#### Performance 0.9 0.8 0.7 0.6 0.5 0.4 0.3 0.2 0.1 160 200 315 400 500 630 800 1000 1250 1600 2000 2500 3150 4000 5000 100 125 250

# Features

Type: Hybrid Absorber

Recommended for: Studios | Recording rooms

Absorption range: 250 Hz to 2000 Hz

Purpose:

Mid-High absorption and diffusion

Available fire rates: FG | Furniture Grade

Dimensions: Bow 595 FG | 595x148mm

# Dimensions:

595x148x75mm | 1.4 Kg



**Technical Information** 









595



### **Bow S - Absorber**

# Hybrid Absorbers-Diffusers

The Bow range is a new design born of the collaboration between Jan Morel and Artnovion.

Bow is an elegant balance between simplicity and futuristic design. Avaliable in 3 sizes, all crafted from premium fabrics and quality wood, filled with high performance acoustic foam. The Bow is available in 3 different sizes. Combining the 3 different sizes of Bow creates distinct, unique designs and diffusion patterns.

Each Bow has a solid wooden shell, forming a carefully calibrated semi-circular diffuser, with dual lateral closed cavities packed with high performance acoustic foam. The Bow has a further central Helmholtz cavity extending the mid-range frequency absorption, for an overall balanced mid-high frequency hybrid absor