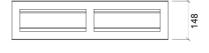

# Features

Type: Hybrid Absorber

Recommended for: Studios | Recording rooms

Absorption range: 250 Hz to 2000 Hz

Purpose:

Mid-High absorption and diffusion

Available fire rates: FG | Furniture Grade

Dimensions: Bow 595 FG | 595x148mm

# Dimensions:

595x148x75mm | 1.4 Kg

**Technical Information** 

595